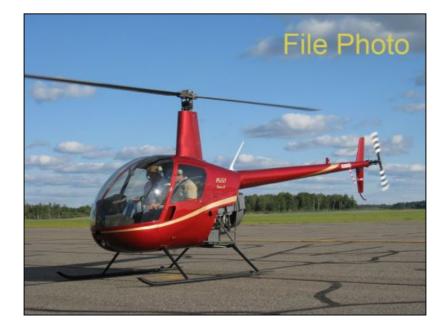

## Robinson R22 Beta II

## **Aircraft Details**

| Record ID:             | 1150                          |                             |  |
|------------------------|-------------------------------|-----------------------------|--|
| Manufacturer:          | Robinson                      | Model: Robinson R22 Beta II |  |
| Aircraft Hours:        | 2188                          | <b>Year:</b> 2006           |  |
| Exterior: Grey leather |                               | Interior: Blue              |  |
| General Information:   |                               | Avionics:                   |  |
| Engine new rebu        | ilt – original Lycoming parts | N/A                         |  |
| Fitted with sling      | hook                          |                             |  |
| Standard 7 hole        | panel                         |                             |  |
| GPS                    |                               |                             |  |
| Headsets x 2           |                               |                             |  |
| Aircraft Ho            | urs                           |                             |  |