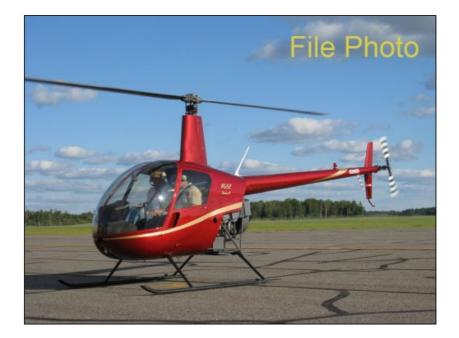

## Robinson R22 Beta II

## **Aircraft Details**

| Record ID:             | 1150                          |                             |  |
|------------------------|-------------------------------|-----------------------------|--|
| Manufacturer:          | Robinson                      | Model: Robinson R22 Beta II |  |
| Aircraft Hours:        | 2188                          | <b>Year:</b> 2006           |  |
| Exterior: Grey leather |                               | Interior: Blue              |  |
| General Information:   |                               | Avionics:                   |  |
| Engine new rebu        | ilt – original Lycoming parts | N/A                         |  |
| Fitted with sling      | hook                          |                             |  |
| Standard 7 hole        | panel                         |                             |  |
| GPS                    |                               |                             |  |
| Headsets x 2           |                               |                             |  |
| Aircraft Ho            | urs                           |                             |  |