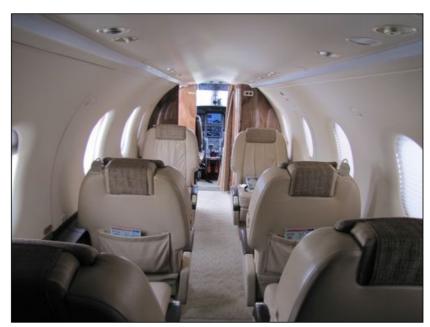

### **Aircraft Details**

Record ID: 1151

Manufacturer: Pilatus Aircraft Model: Pilatus PC-12/47 NG

Aircraft Hours: 2526 Year: 2008

**Exterior:** 9/10 Beige leather and trim Six passengers plus two with an in flight accessible baggage areas. Fully enclosed flushing lavatory in front with doors for privacy. Belted Potty. Galley has storage compartments and refreshment cabinet and polished

wooden elements. Excellent Condition.

Interior: 9/10 White with gold and black stripes