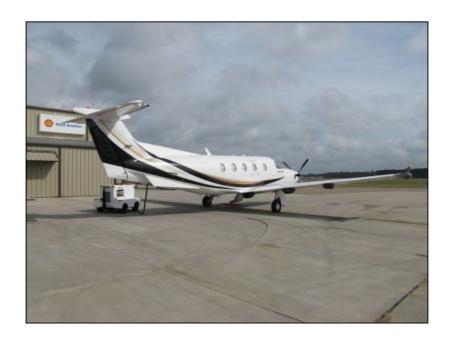

### **Aircraft Details**

Record ID: 1151

Manufacturer: Pilatus Aircraft Model: Pilatus PC-12/47 NG

Aircraft Hours: 2526 Year: 2008

**Exterior:** 9/10 Beige leather and trim Six passengers plus two with an in flight accessible baggage areas. Fully enclosed flushing lavatory in front with doors for privacy. Belted Potty. Galley has storage compartments and refreshment cabinet and polished

wooden elements. Excellent Condition.

Interior: 9/10 White with gold and black stripes