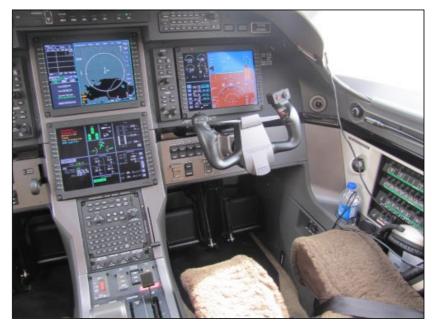

#### **Avionics:**

ADAHRS: Dual PFD's Dual MFD's

Honeywell KSG 7200

Autopilot: Primus Apex KMC 9200 COM: Honeywell KTR2280 DME: Honeywell KN63 EGPWS: Honeywell Mark VI ELT: 406MHZ -3 Frequency

ELT: 406MHZ -3 Frequency
GPS: Honeywell KCS 2000
Radar Honeywell ART 2000
Radar Alt: Honeywell KRA- 405B
Storm Scope: Bendix King WX 500

TCAS: Honeywell KTA-910 970 w Nav interface to

**ELT-406** 