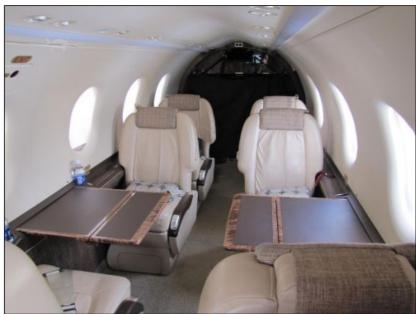

### **Aircraft Details**

Record ID: 1151

Manufacturer: Pilatus Aircraft Model: Pilatus PC-12/47 NG

Aircraft Hours: 2526 Year: 2008

**Exterior:** 9/10 Beige leather and trim Six passengers plus two with an in flight accessible baggage areas. Fully enclosed flushing lavatory in front with doors for privacy. Belted Potty. Galley has storage compartments and refreshment cabinet and polished

wooden elements. Excellent Condition.

Interior: 9/10 White with gold and black stripes