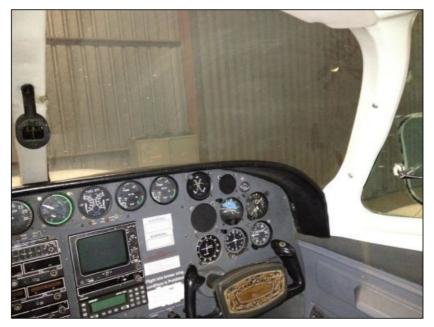

## **General Information:**

Long range version with 2 x MAIN, 2 x AUX and 2 x LOCKER tanks  $\$  Line... All AD'S SB'S up to date

Avionics:

• King KX155 nav/com x 2

- Stormscope
- King KT 76 transponder