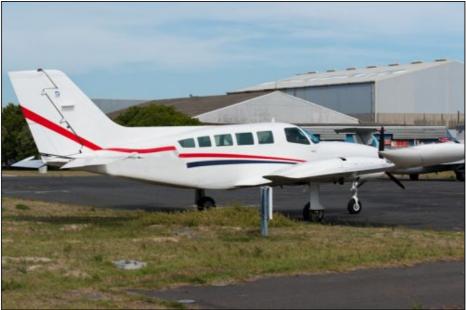

## Cessna 402B

Multi Engine Piston Aircraft

## **Aircraft Details**

| Exterior: 7/10  |        | Interior: 7/10 |             |
|-----------------|--------|----------------|-------------|
| Aircraft Hours: | 7225   | Year:          | 1976        |
| Manufacturer:   | Cessna | Model:         | Cessna 402B |
| Record ID:      | 1153   |                |             |