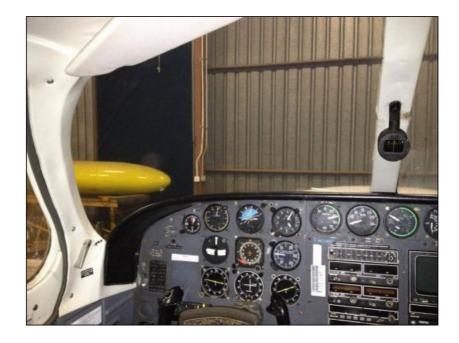

## **General Information:**

Long range version with 2 x MAIN, 2 x AUX and 2 x LOCKER tanks  $\$  Line... All AD'S SB'S up to date

Avionics:

• King KX155 nav/com x 2

- Stormscope
- King KT 76 transponder